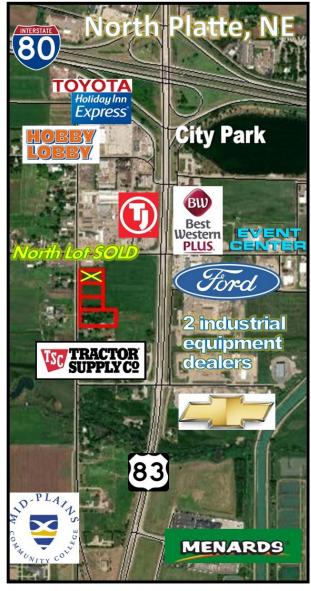

## COMMERCIAL LAND FOR SALE NORTH PLATTE, NEBRASKA

## PRICE:

- Lot 1 SOLD
- + Lot 2 \$60,000 (52,708 sq ft)
- + Lot 3 \$60,000 (52,708 sq ft)
- Lot 4 SOLD

**LOCATION:** West from US Hwy 83 on Walker Road less than 1/4 mile to Willow Street, 1 block south.

**<u>DESCRIPTION</u>**: Two commercial lots located ½ mile from the Interstate 80/US Highway 83 interchange, 6 hotel/ motels, 6 major shopping interests, 3 fuel stations/ convenience stores and a regional event center.

**ZONING**: The south lots have residential zoning options.

SCHOOL DIST: North Platte Public School District

**POSSESSION:** Possession at closing